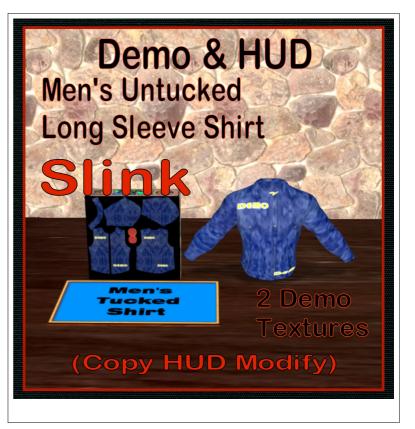

# Demo Mens, Shirt Tucked

#### Shirt Model: Slink

Men's Shirt Untucked / Tucked In from store TealswanMesh. These demos are provided for testing size and fit.

The items can be seen at the Milda locaions. http://maps.secondlife.com/secondlife/Milda/129/156/51.

#### FEATURES

- HUD with 2 Demo Textures
- Mesh shirt models.
- 10 minute life on clothing